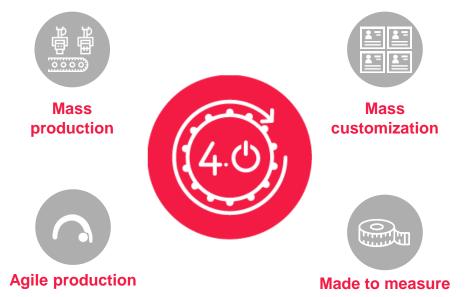

### Fashion enters the digital, automated and integrated manufacturing era

Profitable, large-scale personalized production

Possibility of mixed business models

Increased operational efficiency

Overall transparency

Automation of non value-added tasks

### Apparel factories at the heart of the value chain

**DIGITALIZATION** 

**INDUSTRY 4.0** 

trends shape the future

### Automated production goals